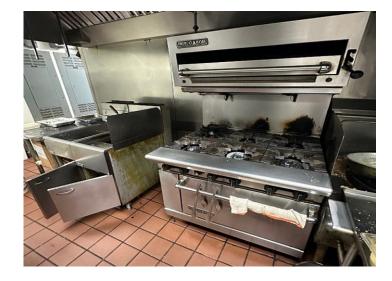

#### RESTAURANT FOR LEASE

The 6,556 sf Oyishi Japanese Steakhouse at the Oviedo Mall is available for lease. This turnkey space in move in condition is located at the North main entrance to the mall. Thousands of visitors every week pass the front doors of this space as they enter the 100,000 SF, 22-screen Regal Cinema at the Mall. The lease includes a fully equipped kitchen, large outside signage and a covered patio for additional seating at no extra cost. If you are looking for a Sit-down restaurant and or sports bar this could be it!

## **Great Bar and Fully-Equipped Kitchen Included!**