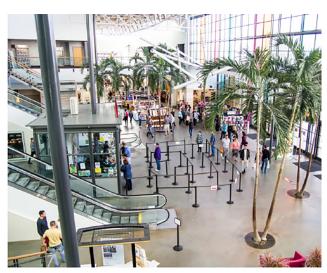

#### RESTAURANT FOR LEASE

The 6,556 sf Oyishi Japanese Steakhouse at the Oviedo Mall is available for lease. This turnkey space in move in condition is located at the North main entrance to the mall. Thousands of visitors every week pass the front doors of this space as they enter the 100,000 SF, 22-screen Regal Cinema at the Mall. The lease includes a fully equipped kitchen, large outside signage and a covered patio for additional seating at no extra cost. If you are looking for a Sit-down restaurant and or sports bar this could be it!

### Oviedo, FL

1700 OVIEDO MALL BLVD OVIEDO, FL 32765 STEAKHOUSE /RESTAURANT FOR LEASE

Thousands of visitors
every week pass the
front doors of this space
as they enter the
100,000 SF, 22-screen
Regal Cinema
in the Mall