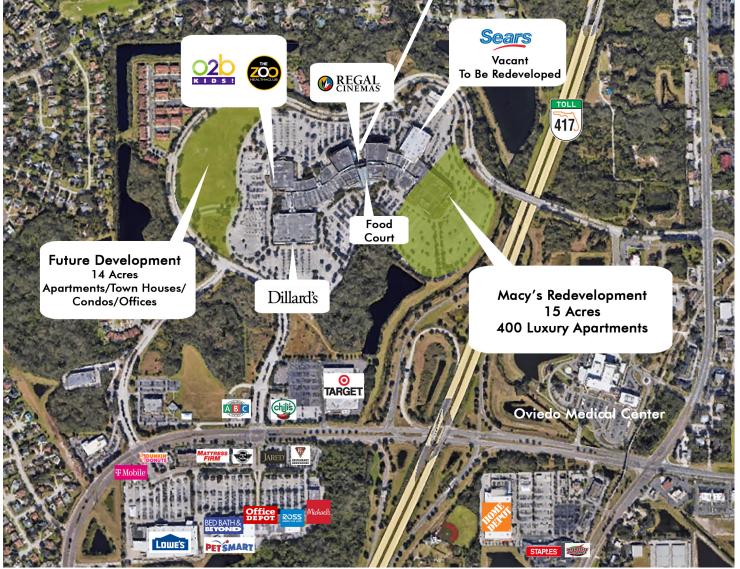

#### RESTAURANT FOR LEASE

The 6,556 sf Oyishi Japanese Steakhouse at the Oviedo Mall is available for lease. This turnkey space in move in condition is located at the North main entrance to the mall. Thousands of visitors every week pass the front doors of this space as they enter the 100,000 SF, 22-screen Regal Cinema at the Mall. The lease includes a fully equipped kitchen, large outside signage and a covered patio for additional seating at no extra cost. If you are looking for a Sit-down restaurant and or sports bar this could be it!

### Oviedo, FL

1700 OVIEDO MALL BLVD OVIEDO, FL 32765 STEAKHOUSE /RESTAURANT FOR LEASE

Thousands of visitors
every week pass the
front doors of this space
as they enter the
100,000 SF, 22-screen
Regal Cinema
in the Mall