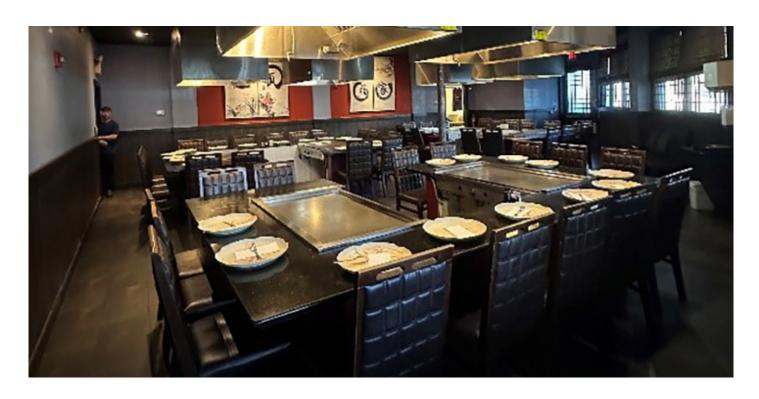

week pass the front doors of this space as they enter the 100,000 SF, 22-screen Regal Cinema at the Mall. The lease includes a fully equipped kitchen, large outside signage and a covered patio for additional seating at no extra cost. If you are looking for a Sit-down restaurant and or sports bar this could be it!

#### Contact Kevin Hipes HCB Real Estate.

| Demographics           | 10 Minutes | 15 Minutes | 20 Minutes |
|------------------------|------------|------------|------------|
| Population 2024        | 29,508     | 181,122    | 518,875    |
| 2023 Average HH Income | \$136,544  | \$115,116  | \$105,042  |
| 2024 Total Households  | 11,062     | 69,316     | 193,281    |





1700 OVIEDO MALL BLVD OVIEDO, FL 32765 STEAKHOUSE /RESTAURANT FOR LEASE

### **Ready for Great Dining**



## **Great Bar and Fully-Equipped Kitchen Included!**







# Oviedo, FL

1700 OVIEDO MALL BLVD OVIEDO, FL 32765 STEAKHOUSE /RESTAURANT FOR LEASE

### **Excellient Demographics**

#### **DEMOGRAPHICS**







|           |      | Total Population | Total Families | Total Households | \$ Average Income | Total \$ Spent<br>on Medical<br>Care |
|-----------|------|------------------|----------------|------------------|-------------------|--------------------------------------|
| 10 mins - | 2024 | 29,508           | 7,738          | 11,062           | \$136,544         | \$35,117,326                         |
|           | 2029 | 30,355           | 8,133          | 11,631           | \$158,935         |                                      |
| 15 mins - | 2024 | 181,122          | 45,570