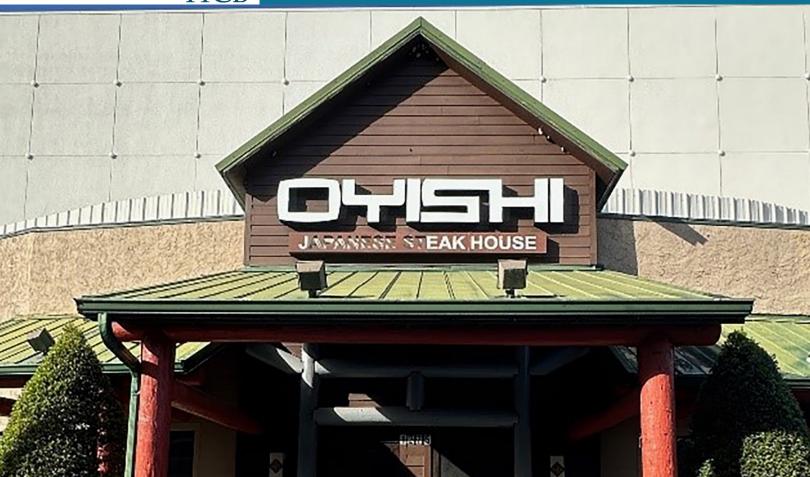

#### RESTAURANT FOR LEASE

The 6,556 sf Oyishi Japanese Steakhouse at the Oviedo Mall is available for lease. This turnkey space in move in condition is located at the North main entrance to the mall. Thousands of visitors every week pass the front doors of this space as they enter the 100,000 SF, 22-screen Regal Cinema at the Mall. The lease includes a fully equipped kitchen, large outside signage and a covered patio for additional seating at no extra cost. If you are looking for a Sit-down restaurant and or sports bar this could be it!

### Oviedo, FL

1700 OVIEDO MALL BLVD OVIEDO, FL 32765 STEAKHOUSE /RESTAURANT FOR LEASE

Thousands of visitors
every week pass the
front doors of this space
as they enter the
100,000 SF, 22-screen
Regal Cinema
in the Mall